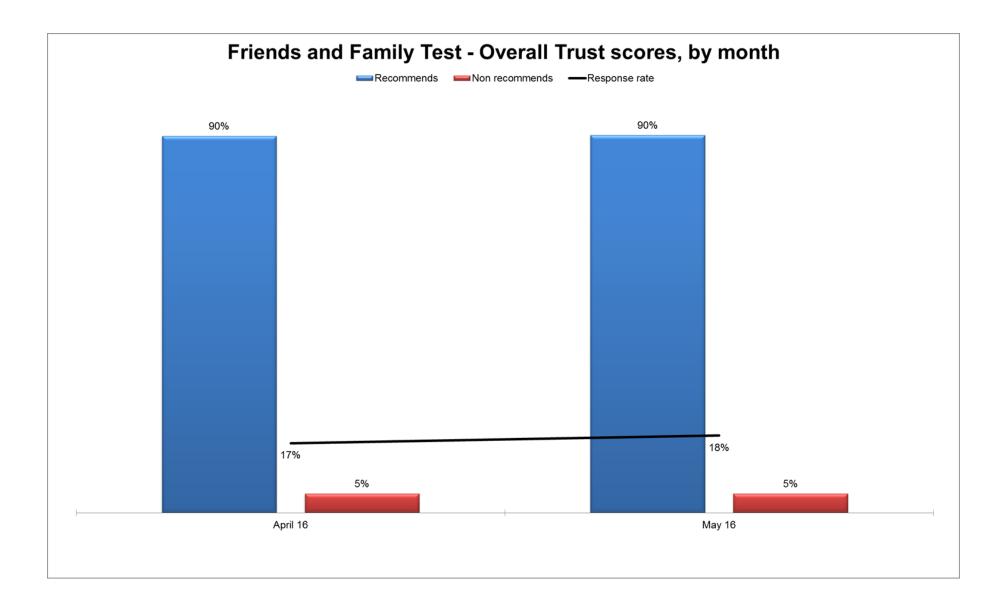

commend | Non<br>recommend |

# Outpatients

| 15%      | 92%       | 3%               |
|----------|-----------|------------------|
|          | 13,270    | 407              |
| Response | Recommend | Non<br>recommend |

#### Birth

| 9%       | 96%       | 2%               |
|----------|-----------|------------------|
|          | 435       | 8                |
| Response | Recommend | Non<br>recommend |

#### **Paediatrics**

| 4%       | 76%       | 16%              |
|----------|-----------|------------------|
|          | 415       | 88               |
| Response | Recommend | Non<br>recommend |

# Therapies

| 30%      | 93%       | 3%               |
|----------|-----------|------------------|
|          | 439       | 12               |
| Response | Recommend | Non<br>recommend |