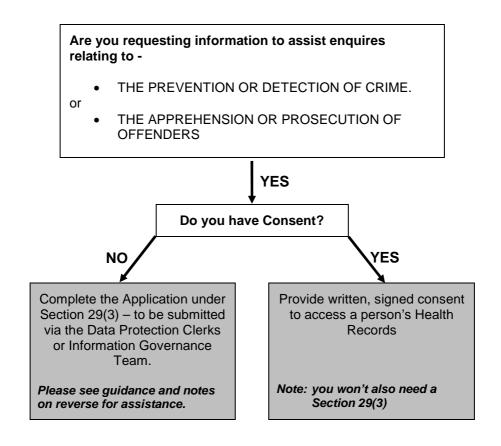

# APPLICATION UNDER SECTION 29 (3) OF THE DATA PROTECTION ACT 1998

To be used when requesting from Public Sector partners, such as NHS and County Council

Concerned with: (A) The Prevention or Detection of Crime

(B) The Apprehension or Prosecution of Offenders

| YOUR DETAILS                                                                                                                                                           |               |
|------------------------------------------------------------------------------------------------------------------------------------------------------------------------|---------------|
| Name                                                                                                                                                                   | Signature     |
| Position                                                                                                                                                               |               |
| Address information to be sent to:                                                                                                                                     |               |
|                                                                                                                                                                        |               |
| Reference Number (relevant to the case)                                                                                                                                |               |
| E-mail                                                                                                                                                                 | Telephone     |
| A signature, or co-signature of a senior person within your organisation is required for your request to be considered e.g. The Police Force – Inspector or above      |               |
| Name                                                                                                                                                                   | Signature     |
| Position                                                                                                                                                               |               |
| Telephone                                                                                                                                                              |               |
| ENTER SUBJECT DETAILS BELOW                                                                                                                                            |               |
| Full Name                                                                                                                                                              |               |
| Male/Female                                                                                                                                                            | Date of Birth |
| Last known address                                                                                                                                                     | Date of Bitti |
| East Known address                                                                                                                                                     |               |
| Any known alias/other information which may assist                                                                                                                     |               |
| Reply Required by (Date)                                                                                                                                               |               |
| Information Requested and the time period required                                                                                                                     |               |
|                                                                                                                                                                        |               |
|                                                                                                                                                                        |               |
|                                                                                                                                                                        |               |
|                                                                                                                                                                        |               |
| NATURE OF ENQUIRY                                                                                                                                                      |               |
| Please indicate what status the person concerned has to the investigation and further information you feel may help in the decision to release the documents requested |               |
|                                                                                                                                                                        |               |
|                                                                                                                                                                        |               |
|                                                                                                                                                                        |               |
|                                                                                                                                                                        |               |

#### **GUIDANCE NOTES**

The form should be filled in by requestor and at no time must the opinion of the Trust employee be sought.

- ✓ The requestor of the information must be relating to either:
  - (A) THE PREVENTION OR DETECTION OF CRIME
  - (B) THE APPREHENSION OR PROSECUTION OF OFFENDERS
- ✓ Please provide your full details and those of the co-signatory.
- ✓ Please include the relevant Crime/Investigation number associated to it.
- ✓ Please include as much information as you can in the Subject Details, including the time frame you require the information within and the specific information you need (such as A&E notes dated 2012-2013.)
- ✓ The Form must be signed off by a senior person within your organisation; this is required for your request to be considered
- ✓ e.g. The Police Force Inspector or above.