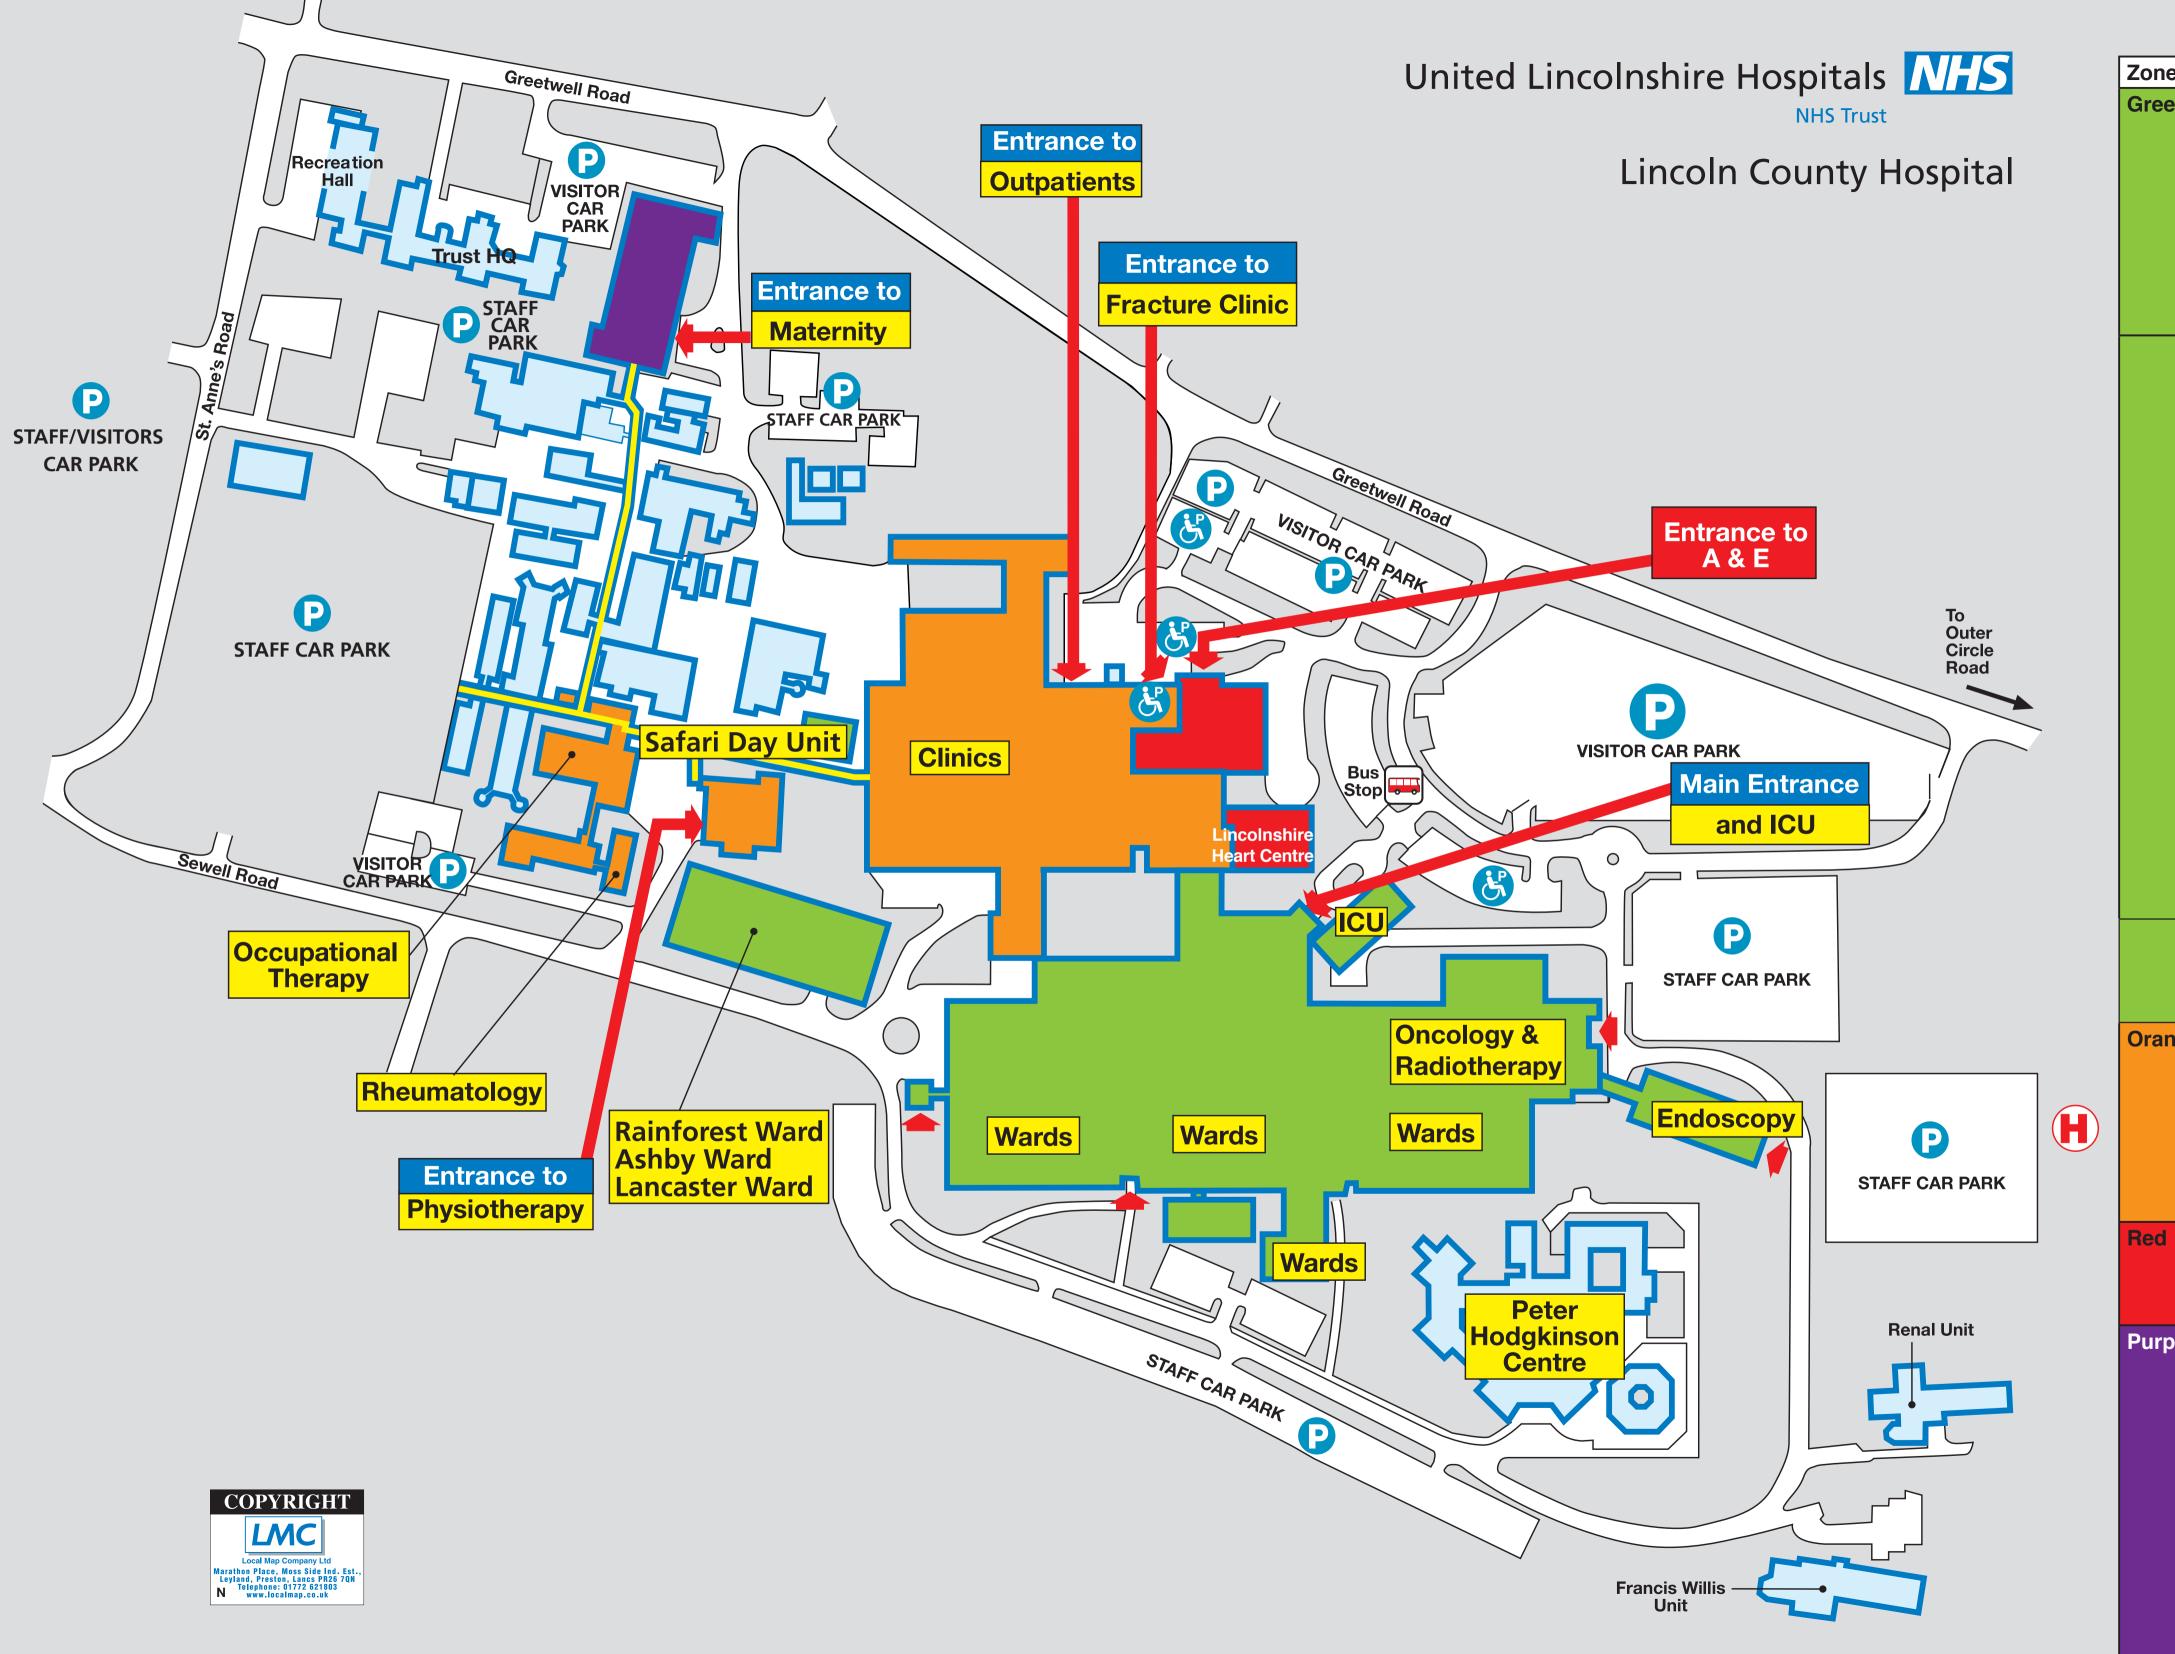

| Zone   | Department                                      | Level   |
|--------|-------------------------------------------------|---------|
| Green  | Burton Ward                                     | 1       |
|        | Carlton / Colby Ward                            | 1       |
|        | Dixon Ward & Discharge Lounge Endoscopy         | 1       |
|        | Ingham Ward                                     | 1       |
|        | Johnson Ward / Cardiac Short Stay               | 1       |
|        | MEAU / A&B                                      | 1       |
|        | Oncology & Radiotherapy Navenby Ward            | i       |
|        | Stroke Únit                                     | 1       |
|        | Ashby Ward                                      | (via1)  |
|        | Chapel Chapel of Rest                           | 2 2     |
|        | Clayton Ward                                    | 2       |
|        | Day Surgery Unit                                | 2       |
|        | Digby Ward                                      | 2       |
|        | Greetwell Ward Hatton Ward                      | 2 2     |
|        | I.C.U. / H.D.U.                                 | 2       |
|        | Lancaster Ward                                  | (via 2) |
|        | Marshall Ward / SEAU                            | 2       |
|        | Neustadt / Welton Ward Outpatients Clinics 9-11 | 2 2     |
|        | Pain Management Clinic                          | 2       |
|        | Pharmacy                                        | 2       |
|        | Rainforest Ward                                 | (via 1) |
|        | Safari Day Unit Shuttleworth Ward               | 1       |
|        | Stow Ward                                       | 2 2     |
|        | Stroke Unit                                     | - 1     |
|        | Theatres                                        | 2       |
|        | Time Out Food Outlet / Vending                  | 2       |
|        | Ultrasound Waddington Unit                      | 2 2     |
|        | County Restaurant                               | 3       |
|        | Medical Day Unit                                | 3       |
|        | Medical Physics Robey Suite                     | 3       |
| Orange | Clinics and Time Out Food Bar                   |         |
|        | Lloyds Pharmacy                                 |         |
|        | Macmillan                                       |         |
|        | Occupational Therapy                            |         |
|        | Outpatients Clinics 1-8 Path Lab                |         |
|        | Physiotherapy                                   |         |
|        | Rheumatology                                    |         |
| Red    | A&E Bailgate Ward                               |         |
|        | Lincolnshire Heart Centre                       |         |
|        | Orthopaedics Clinic Out of Hours Service        |         |
| Purple | Ante-Natal Clinic                               | GF      |
|        | Time Out Food Outlet / Vending                  | GF      |
|        | Hemswell Ward                                   | GF      |
|        | Surgical Day Unit                               | 1       |
|        | Nettlehan Ward                                  | 2       |
|        | Branston Ward                                   | 3       |
|        | Lincoln Breast Services                         | 4       |
|        | Bardney Ward                                    | 5       |
|        | Nocton Ward & Neonatal ICU                      | 6       |